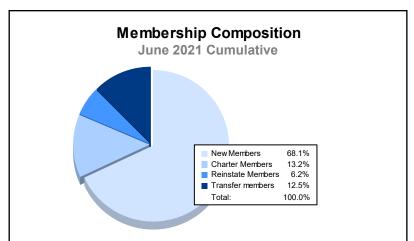

| Year      | New<br>Clubs | Dropped<br>Clubs | Gain/<br>Loss<br>Clubs | New<br>Members | Charter<br>Members | Reinstate<br>Members | Transfer<br>Members | Total<br>Member<br>Added | Total<br>Members<br>Dropped | Gain/<br>Loss<br>Members |
|-----------|--------------|------------------|------------------------|----------------|--------------------|----------------------|---------------------|--------------------------|-----------------------------|--------------------------|
| 2016-2017 | 2            | 5                | -3                     | 362            | 55                 | 26                   | 25                  | 468                      | 554                         | -86                      |
| 2017-2018 | 1            | 3                | -2                     | 361            | 37                 | 12                   | 40                  | 450                      | 658                         | -208                     |
| 2018-2019 | 0            | 1                | -1                     | 287            | 6                  | 21                   | 20                  | 334                      | 451                         | -117                     |
| 2019-2020 | 0            | 1                | -1                     | 222            | 1                  | 15                   | 18                  | 256                      | 375                         | -119                     |
| 2020-2021 | 1            | 6                | -5                     | 175            | 34                 | 16                   | 32                  | 257                      | 466                         | -209                     |
| Average   | 1            | 3                | -2                     | 281            | 27                 | 18                   | 27                  | 353                      | 501                         | -148                     |